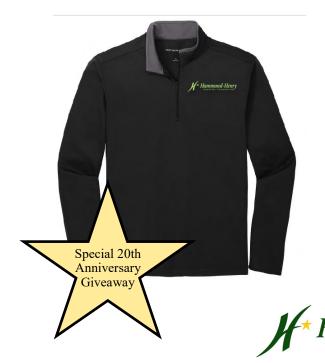

Thank you to Hanford Insurance Agency for providing a donation toward the Special 20th Anniversary Giveaway 1/4 zip pullover! (image on front)

For additional information, contact Katie Orwig at (309) 944-9106 or email: hhhfound@hammondhenry.com